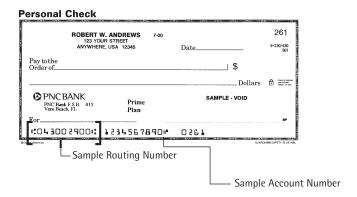

#### as easy as...

The quickest way to sign up for direct deposit – or change it – is to ask your employer for their direct deposit form, then fill it out using your new account number and routing number (see illustration below). You may be able to use this form for any non-governmental organization, but check with your employer first.

You can even use this form to have dividend or insurance payments directly deposited to your account.

No more wondering if the check will get to you on time or whether you'll have time to get to the bank. With Direct Deposit, it's conveniently and automatically done for you.